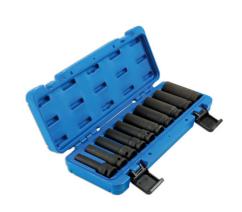

## Deep Impact Socket Set 1/2"D 10pc

A useful set of deep, 1/2" square drive impact sockets, in common sizes from 10mm to 24mm, in Bi-Hex (12pt) profile. Great for hard to reach fixings. Designed to withstand the stresses of impact tool use. Stored in a quality storage case that features a twin metal-pinned hinge and solid clip closures to keep the set secure in transit. Quality tools designed for professional workshop use.

## **Additional Information**

- Socket sizes: 10, 12, 13, 14, 15, 17, 19, 21, 22 and 24mm.
- 1/2"D x Bi-Hex (12pt) x 80mm deep.
- Hardened and tempered sockets designed for impact use; manufactured from chrome molybdenum with black phosphate finish.
- Supplied in storage case (140 x 335mm).
- Ideal for use with Laser cordless impact wrench, Part No. 8013 or mini air impact wrench 1/2"D, Part No. 7681.