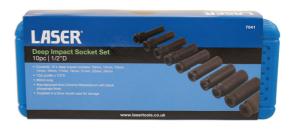

## Deep Impact Socket Set 1/2"D 10pc

A useful set of deep, 1/2" square drive impact sockets, in common sizes from 10mm to 24mm, in Bi-Hex (12pt) profile. Great for hard to reach fixings. Designed to withstand the stresses of impact tool use. Stored in a quality storage case that features a twin metal-pinned hinge and solid clip closures to keep the set secure in transit. Quality tools designed for professional workshop use.

## **Additional Information**

- Socket sizes: 10, 12, 13, 14, 15, 17, 19, 21, 22 and 24mm.
- 1/2"D x Bi-Hex (12pt) x 80mm deep.
- Hardened and tempered sockets designed for impact use; manufactured from chrome molybdenum with black phosphate finish.
- Supplied in storage case (140 x 335mm).
- Ideal for use with Laser cordless impact wrench, Part No. 8013 or mini air impact wrench 1/2"D, Part No. 7681.