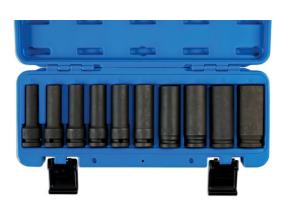

## Deep Impact Socket Set 1/2"D 10pc

A useful set of deep, 1/2" square drive impact sockets, in common sizes from 10mm to 24mm, in Bi-Hex (12pt) profile. Great for hard to reach fixings. Designed to withstand the stresses of impact tool use. Stored in a quality storage case that features a twin metal-pinned hinge and solid clip closures to keep the set secure in transit. Quality tools designed for professional workshop use.

## **Additional Information**

- Socket sizes: 10, 12, 13, 14, 15, 17, 19, 21, 22 and 24mm.
- 1/2"D x Bi-Hex (12pt) x 80mm deep.
- Hardened and tempered sockets designed for impact use; manufactured from chrome molybdenum with black phosphate finish.
- Supplied in storage case (140 x 335mm).
- Ideal for use with Laser cordless impact wrench, Part No. 8013 or mini air impact wrench 1/2"D, Part No. 7681.